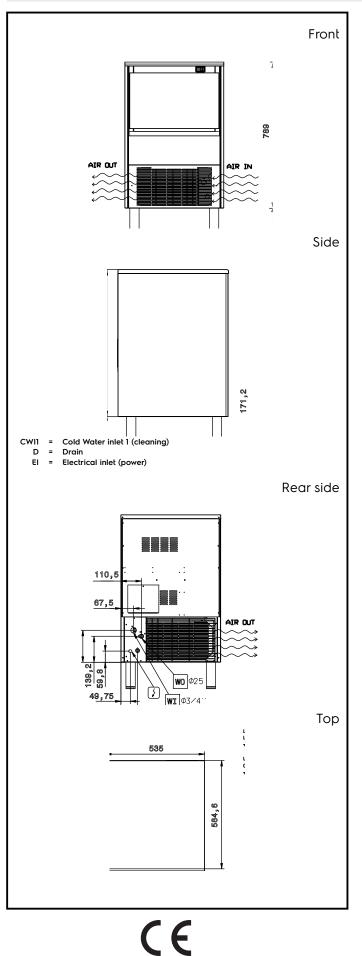

## Ice Makers Ice Cuber (22gr), 55kg/24h, 25kg bin, air-cooled - drain pump

|      | L!  |
|------|-----|
| Elec | ric |

| Supply voltage:<br>730322 (ICB55125SDP)<br>Electrical power max.:                                                                     | 220-240 V/1N ph/50 Hz<br>0.43 kW                            |
|---------------------------------------------------------------------------------------------------------------------------------------|-------------------------------------------------------------|
| Capacity:                                                                                                                             |                                                             |
| Bin capacity:                                                                                                                         | 25 kg                                                       |
| Key Information:                                                                                                                      |                                                             |
| External dimensions, Width:<br>External dimensions, Depth:<br>External dimensions, Height:<br>Net weight:<br>Output:<br>Kind of cube: | 535mm<br>595mm<br>894mm<br>56kg<br>55kg/day<br>Ice Cube 22g |
| Sustainability                                                                                                                        |                                                             |
| Refrigerant type:<br>Refrigerant weight:<br>Water consumption:                                                                        | R290<br>95 g<br>5.9 lt/hr                                   |